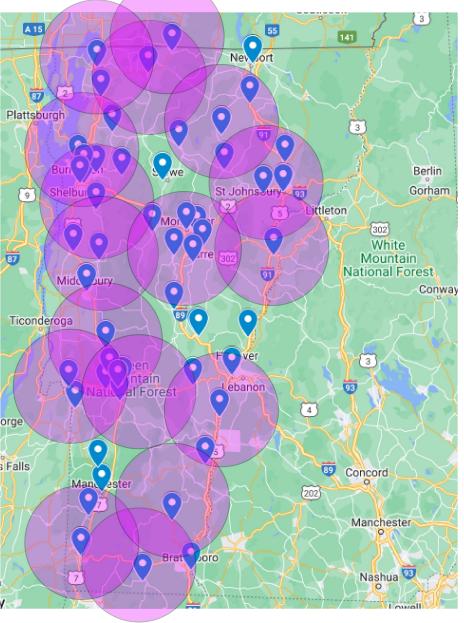

#### **VERMONT YOUTH TRAFFIC SAFETY OUTREACH**

Arlington Memorial High School Bellows Free Academy High School- Fairfax Bellows Free Academy High School - St. Albans

**Blue Mountain Union High School Brattleboro Union High School Burr & Burton High School Champlain Valley High School Colchester High School Craftsbury Academy Danville School Enosburg Falls High School Essex High School** Conway Fair Haven High School Grace Christian School **Hartford High School Harwood Union High School** Hazen High School Lake Region High School Lamoille High School Leland and Gray Union Middle and High School Long Trail High School Lyndon High School **Middlebury High School Mill River Union High School Missisquoi Valley Union High School Mount Abraham Union High School** 

**Mount Anthony Mount Mansfield** Mount St. Joseph High School Montpelier High School North Country High School Northfield Middle/High School **Otter Valley Union High School Poultney High School** Proctor Jr./Sr. High School **Randolph High School Rice Memorial High School Richford Jr/Sr. High School Rutland High School** South Burlington High School Spaulding High School **Springfield High School** St. Johnsbury High School The Mill School **Thetford Academy Twin Valley Middle High School** U-32 High School **Vergennes High School** West Rutland High School White River Union High School Winooski High School Williamstown High School Windsor School Woodstock High School