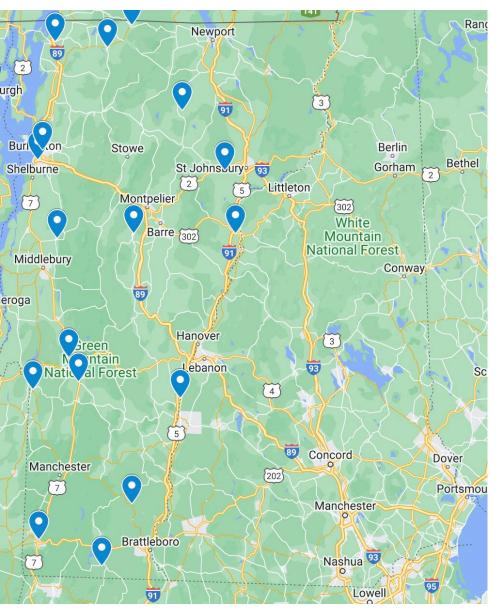

#### **VERMONT CHOICES MATTER PRESENTATIONS**

**Bellows Free Academy High School- Fairfax Blue Mountain Union High School Craftsbury Academy Danville School Enosburg Falls High School Grace Christian School** Leland and Gray Union Middle and High School **Mill River Union High School Missisquoi Valley Union High School Mount Abraham Union High School** Northfield Middle/High School **Poultney High School Proctor Jr./Sr. High School Rice Memorial High School Richford Jr/Sr. High School** The Mill School **Twin Valley Middle High School** Windsor School