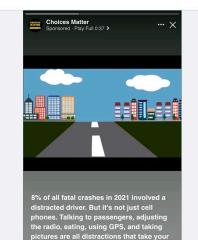

#### Choices Matter 16 hours ago · 🚱

8% of all fatal crashes in 2021 involved a distracted driver. But it's not just cell phones. Talking to passengers, adjusting the radio, eating, using GPS, and taking pictures are all distractions that take your attention off the road.

Keep your eyes on the road. Not on your phone

A message from the Vermont Agency of Transportation and VPA Vermont Principals' Association.

#TrafficSafetyIsATeamSport

**Facebook Stories** 

ALLIANCE