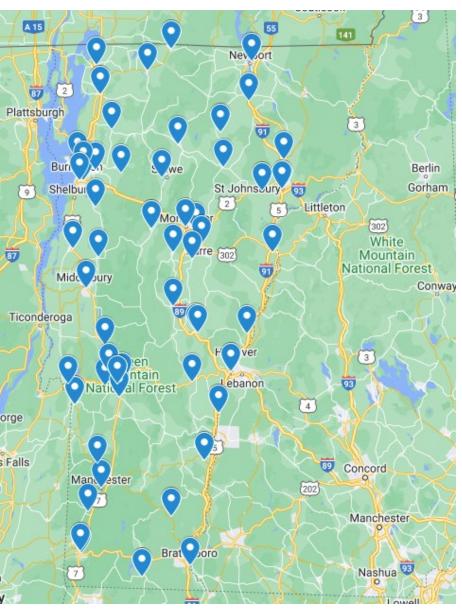

#### **VERMONT HIGH SCHOOL ATHLETICS OUTREACH**

Arlington Memorial High School Bellows Free Academy High School- Fairfax Bellows Free Academy High School - St. Albans

**Blue Mountain Union High School Brattleboro Union High School Burr & Burton High School Champlain Valley High School Colchester High School Craftsbury Academy Danville School Enosburg Falls High School Essex High School Fair Haven High School Grace Christian School** Hartford High School **Harwood Union High School Hazen High School** Lake Region High School Lamoille High School Leland and Gray Union Middle and High School Long Trail High School Lyndon High School **Middlebury High School Mill River Union High School Missisquoi Valley Union High School Mount Abraham Union High School** 

**Mount Anthony Mount Mansfield** Mount St. Joseph High School **Montpelier High School North Country High School** Northfield Middle/High School **Otter Valley Union High School Poultney High School Proctor Jr./Sr. High School Randolph High School Rice Memorial High School Richford Jr/Sr. High School Rutland High School South Burlington High School Spaulding High School Springfield High School** St. Johnsbury High School The Mill School **Thetford Academy Twin Valley Middle High School** U-32 High School **Vergennes High School** West Rutland High School White River Union High School Winooski High School **Williamstown High School** Windsor School Woodstock High School