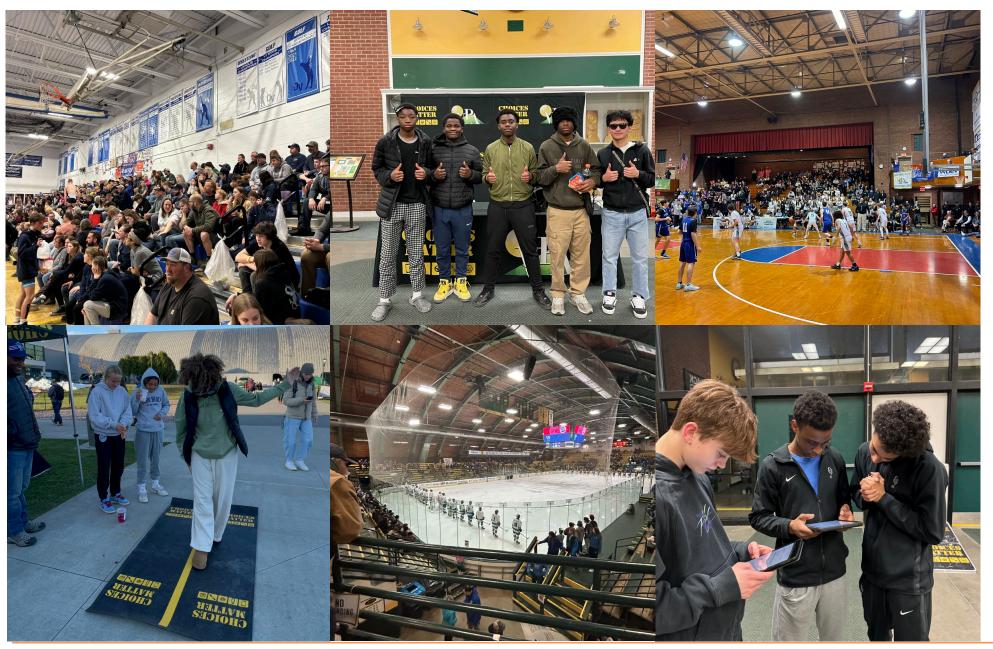

#### **HIGH SCHOOL ATHLETICS**

#### **YOUTH TRAFFIC SAFETY PROJECT**

Choices Matter Published by Brandon Yerger ● 17 hours ago ♂ Published by Brandon Yerger ● 17 hours ago ♂ Sut Wear Your Seatbelt! It's an easy way to save your own life. Buckling up is the single most effective thing you can do to protect yourself in a crash. Your airbag is designed to work with your seatbelt, not as a replacement. A message from the Vermont Agency of Transportation and VPA Vermont Principals' Association... See more